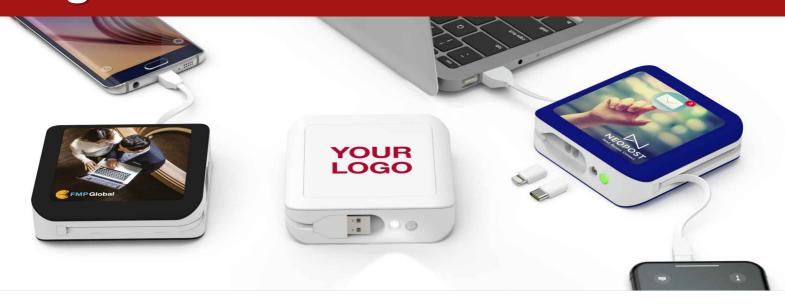

## **Big Boost**

Our Big Boost Power Bank comes with a huge charging capacity, ready to save your Customers and Clients from a low-battery situation. The Big Boost comes with 3 connector options, including a Micro-USB, USB-C and Lightning Adapter. Both sides can be Photo Printed with your image, logo, slogan and more.