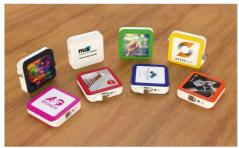

## **Big Boost**

Our Big Boost Power Bank comes with a huge charging capacity, ready to save your Customers and Clients from a low-battery situation. The Big Boost comes with 3 connector options, including a Micro-USB, USB-C and Lightning Adapter. Both sides can be Photo Printed with your image, logo, slogan and more.