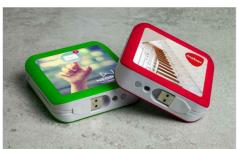

## **Big Boost**

Our Big Boost Power Bank comes with a huge charging capacity, ready to save your Customers and Clients from a low-battery situation. The Big Boost comes with 3 connector options, including a Micro-USB, USB-C and Lightning Adapter. Both sides can be Photo Printed with your image, logo, slogan and more.