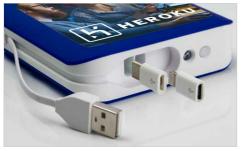

## **Big Boost**

Our Big Boost Power Bank comes with a huge charging capacity, ready to save your Customers and Clients from a low-battery situation. The Big Boost comes with 3 connector options, including a Micro-USB, USB-C and Lightning Adapter. Both sides can be Photo Printed with your image, logo, slogan and more.