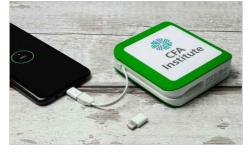

## **Big Boost**

Our Big Boost Power Bank comes with a huge charging capacity, ready to save your Customers and Clients from a low-battery situation. The Big Boost comes with 3 connector options, including a Micro-USB, USB-C and Lightning Adapter. Both sides can be Photo Printed with your image, logo, slogan and more.