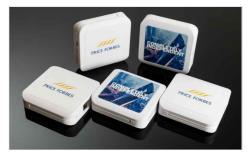

## **Big Boost**

Our Big Boost Power Bank comes with a huge charging capacity, ready to save your Customers and Clients from a low-battery situation. The Big Boost comes with 3 connector options, including a Micro-USB, USB-C and Lightning Adapter. Both sides can be Photo Printed with your image, logo, slogan and more.