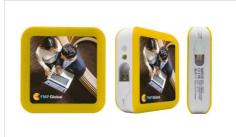

## **Big Boost**

Our Big Boost Power Bank comes with a huge charging capacity, ready to save your Customers and Clients from a low-battery situation. The Big Boost comes with 3 connector options, including a Micro-USB, USB-C and Lightning Adapter. Both sides can be Photo Printed with your image, logo, slogan and more.