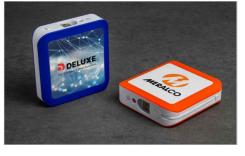

## **Big Boost**

Our Big Boost Power Bank comes with a huge charging capacity, ready to save your Customers and Clients from a low-battery situation. The Big Boost comes with 3 connector options, including a Micro-USB, USB-C and Lightning Adapter. Both sides can be Photo Printed with your image, logo, slogan and more.