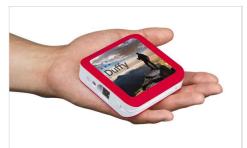

## **Big Boost**

Our Big Boost Power Bank comes with a huge charging capacity, ready to save your Customers and Clients from a low-battery situation. The Big Boost comes with 3 connector options, including a Micro-USB, USB-C and Lightning Adapter. Both sides can be Photo Printed with your image, logo, slogan and more.

## **Big Boost**

| Capacities            | 4400mAh, 6600mAh, 10050mAh                                   |
|-----------------------|--------------------------------------------------------------|
| Colours               |                                                              |
| Lead Time             | 8 working days                                               |
| Branding              | PHOTO PRINTING                                               |
| Branding Area         | All Branding Methods                                         |
|                       | Area Front: 70mm X 70mm                                      |
|                       | Area Back: 70mm X 70mm                                       |
|                       |                                                              |
| Dimensions and Weight | Length: 90mm (3.54 inches)                                   |
|                       | Width: 90mm (3.54 inches)                                    |
|                       | Height: 25mm (0.98 inches) Weight: 201.5 grams (7.11 ounces) |
| Tech Specs            | Input: 5V/1A, Output: 5V/1A                                  |
|                       | Battery Type: Lithium Polymer                                |
|                       | Full Charge Time: 1.5-2Hours                                 |