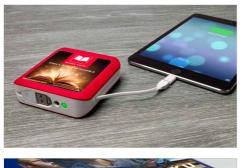

## **Big Boost**

Our Big Boost Power Bank comes with a huge charging capacity, ready to save your Customers and Clients from a low-battery situation. The Big Boost comes with 3 connector options, including a Micro-USB, USB-C and Lightning Adapter. Both sides can be Photo Printed with your image, logo, slogan and more.